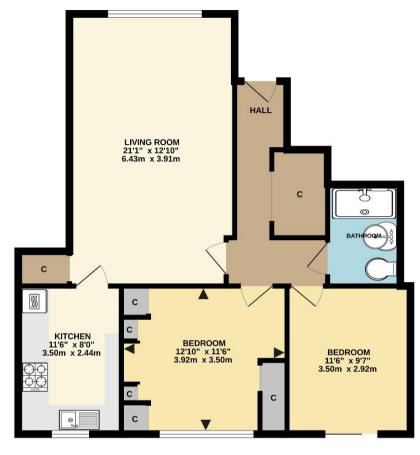

The accommodation features a large living room, kitchen complete with appliances, two bedrooms, the largest benefitting from a range of fitted wardrobes and the second, which could be used as a dining room or study having patio doors leading out onto the garden. The shower room features a modern easy access double shower cubicle.

There is a communal day room for residents along with areas of well-maintained communal gardens and parking areas.

SIZE: 773 SQ FT COUNCIL TAX BAND: E EPC RATING: C

ASKING PRICE: **£269,950** 

WALTON ON THE HILL 61 Walton Street, Walton-on-the-Hill, Surrey KT20 7RZ 01737 814877