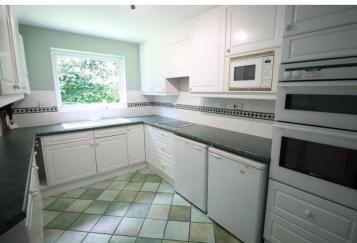

The accommodation features a large living room, kitchen complete with appliances, two bedrooms, the largest benefitting from a range of fitted wardrobes and the second, which could be used as a dining room or study having patio doors leading out onto the garden. The shower room features a modern easy access double shower cubicle.